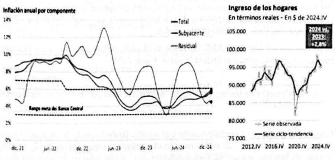

# Hs Nº 759570

ESC. ANA MARÍA de los SANTOS GONZALVEZ - 19379/3

3

Por su parte, los ingresos mostraron una tendencia alcista en 2024 y aumentaron 2,8% en términos reales, mientras que el salario real creció por segundo año consecutivo (2,6% promedio anual).

Fuente: Consultora EXANTE

En materia de precios, la inflación permaneció dentro del rango meta del Banco Central (que va de 3% a 6%) durante todo 2024 y cerró el año en 5,5% interanual, por segundo año consecutivo cumpliendo el rango objetivo. A nivel cambiario, el tipo de cambio tuvo una tendencia alcista sobre finales de 2024, cerrando el año en \$44,1. De esta forma, el dólar en Uruguay registró un aumento del 12,9% respecto al cierre de 2023., luego de dos años de apreciación del peso uruguayo.