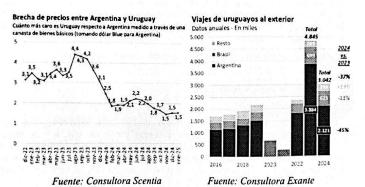

Fuente: Consultora EXANTE

A partir de diciembre de 2023, la brecha cambiaria entre Argentina y Uruguay se redujo significativamente debido a las medidas económicas implementadas por el nuevo gobierno argentino, que derivó en un encarecimiento en dólares de Argentina.

En efecto, según información de la Consultora Scentia, que mide el precio en dólares de una canasta de productos básicos (compuesto por alimentos, bebidas, productos de perfumería y limpieza) para Uruguay y Argentina, marcó que la canasta en Uruguay pasó de ser más de 4 veces más cara entre agosto y noviembre de 2023, a 2x en la primera mitad de 2024 y 1,5x sobre final del año. Esto permitió una recuperación del comercio local en las ciudades fronterizas con Argentina, así como también de algunas categorías

de productos expuestos a la competencia con el vecino país (perfumería, limpieza y bebidas).

En la misma línea, el encarecimiento de Argentina llevó a que los viajes de uruguayos hacia el vecino país se redujeran sensiblemente, luego del récord visto entre 2022 y 2023. Según información de Exante elaborada a partir de datos del Ministerio de Turismo, en el año 2024 hubo alrededor de 2,1 millones de viajes de uruguayos hacia Argentina, un descenso de 45% respecto a 2023 (cuando alcanzó el récord 3,9 millones de viajes). De esta forma, los viajes de los uruguayos al exterior totalizaron 3 millones, un 37% menor respecto al año anterior (cuando habían superado los 4,8 millones).