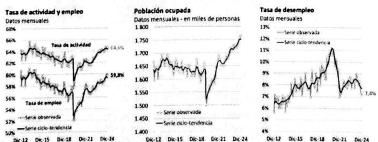

Link, Lawrence Lines of Co.

El mercado laboral mostro un desempeño firme en 2024. Tanto la tasa de empleo como la tasa de actividad (que refleja la cantidad de personas activas en el mercado de trabajo, ya sea porque están trabajando o porque buscan activamente un empleo) se situaron al cierre de 2024 entre los niveles más altos de los últimos años. En concreto, la tasa de empleo se situó en diciembre 2024 en 59,8% de la Población en Edad de Trabajar, mientras que la tasa de actividad se ubicó en el mismo lapso en 64,6%. Asimismo, la población ocupada alcanzó un máximo histórico en los últimos meses del 2024, llegando a 1,7 millones de personas ocupadas. En tanto, la tasa de desempleo cerró el año en 7,4%, un valor similar al de finales de 2023 y promedió en el conjunto del año 8,2%.

# Hs Nº 759570

ESC. ANA MARÍA de los SANTOS GONZALVEZ - 19379/3

3

Por su parte, los ingresos mostraron una tendencia alcista en 2024 y aumentaron 2,8% en términos reales, mientras que el salario real creció por segundo año consecutivo (2,6% promedio anual).